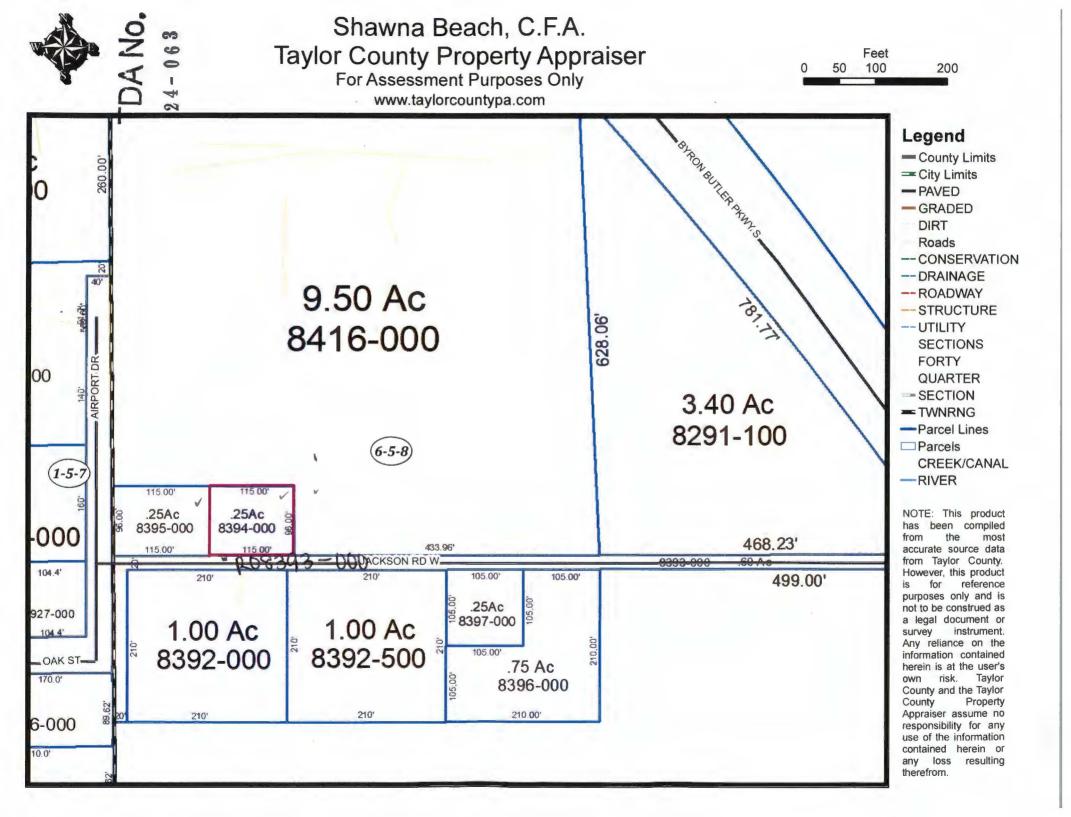

Description of Property:
Parcel Number R08394-000

Certificate Number 984 Year of Issuance 2022

LEG 0000.25 ACRES - COM SW COR OF NW ¼ OF NW ¼ OF - NW ¼ RUN E 115 FT FOR POB TH N - 96 FT E 115 FT S 96 FT W 115 FT - TO POB - OR 614-523 SECTION 06 TOWNSHIP 05 RANGE 08

Mortgage Holder: NO RECORD OF OPEN MORTGAGES

Judgments Or Liens: NO RECORD

Tax ID# 08394-000

Total Assessed Value: \$2,900.00 Homestead Exemption NO Taxes are: OWED FOR 2021, TAX BILL COPY ATTACHED.

NOTES: TAX MAP