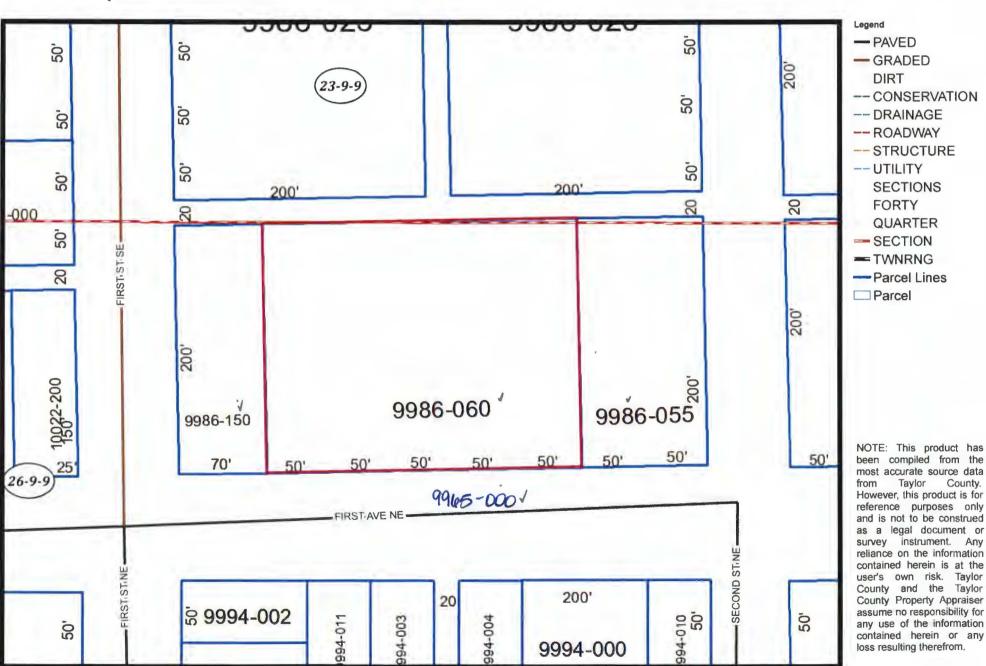

Description of Property:
Parcel Number R09986-060

Certificate Number 1491 Year of Issuance 2020

LEG 0001.15 ACRES – STEINHATCHEE SUB – LOTS 6 7 8 9 10 BLK 95 – SUBJ TO LIFE ESTATE IN OR 615-251 – OR 615-249 SECTION 26 TOWNSHIP 09 RANGE 09

Legal Description: LOTS 6, 7, 8, 9 AND 10, BL; K 95, OF THE STEINHATCHEE

SUBDIVISION, TOGETHER WITH MOBILE HOME...

Mortgage Holder: NO RECORD

Judgments Or Liens: NO RECORD

Tax ID# 09986-060 V

Total Assessed Value: \$143,160.00 Homestead Exemption NO